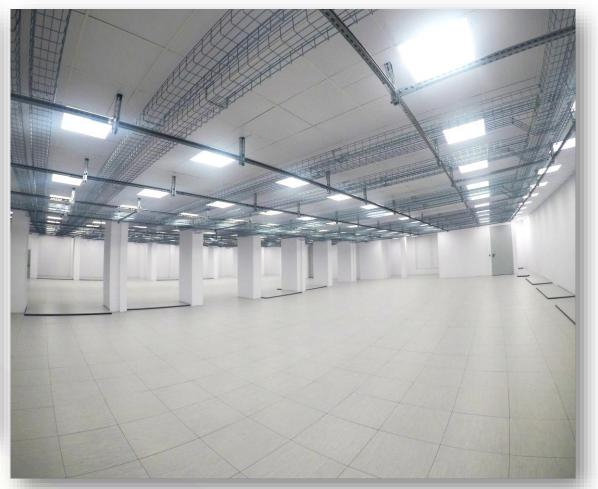

# COLOCATION SUITES

# **COLOCATION SUITES**

- Redundant cable entries from different streets
- Redundant support systems
- Independent (N+1) UPS 230V AC and -48V DC power feeds
- Alternative Diesel Generator groups CUMMINS POWER GENERATION
- Physical security Access & CCTV
- Cooling system with hot-and-cold aisle configuration or Aisle Containment Solution
- Water Leak Detection and Humidity systems
- VERTIV (N+1) redundant climate control equipment
- Fire detection Siemens Cerberus VESDA
- Fire Suppression FK-5-1-12 with Extinguishing Agent
- BMS system for real-time parameters monitoring
- Individually accounted power consumption with online monitoring