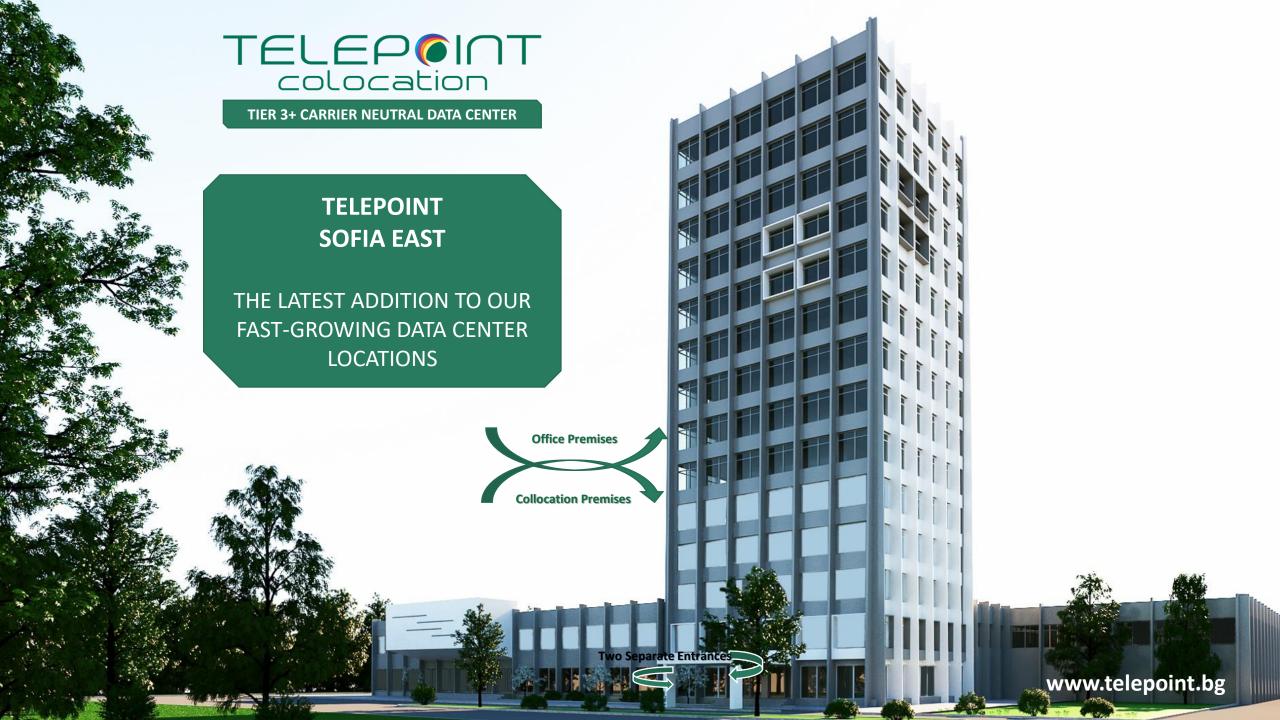

The company operates three facilities so far: 2 of them located in Sofia and 1 in Montana.

The largest Telepoint facility is located at district Druzhba between Sofia Airport and Megapark in Sofia. It is over 9 000 sq. m and another point to expand the company's potential and provide data center continuity.

#### **TELEPOINT SOFIA EAST PROVIDES:**

- World-class service and support to customers
- 24x7x365 On-site Monitoring and Support Center (MSC)
- Perfect Service Track Record (100 % availability)
- 24x7x365 CCTV and physical security
- 24x7x365 Customer access
- 24x7x365 Remote Hands & Eyes service (HES)
- Private parking lot
- Convenient load/unload area and transport machines for heavy equipment
- Personal Account Manager contact