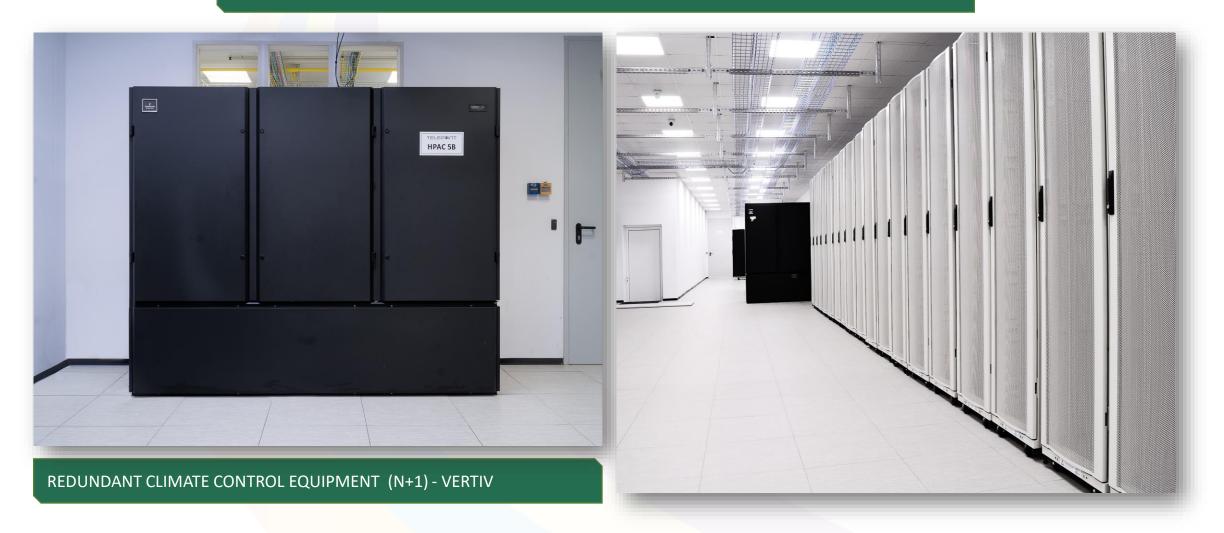

### COOLING SYSTEM WITH HOT-AND-COLD AISLE CONFIGURATION

# **COLOCATION SUITES**

- Redundant cable entries from different streets
- Redundant support systems
- Independent (N+1) UPS 230V AC and -48V DC power feeds
- Alternative Diesel Generator groups CUMMINS POWER GENERATION
- Physical security Access & CCTV
- Cooling system with hot-and-cold aisle configuration or Aisle Containment Solution
- Water Leak Detection and Humidity systems
- VERTIV (N+1) redundant climate control equipment
- Fire detection Siemens Cerberus VESDA
- Fire Suppression FK-5-1-12 with Extinguishing Agent
- BMS system for real-time parameters monitoring
- Individually accounted power consumption with online monitoring