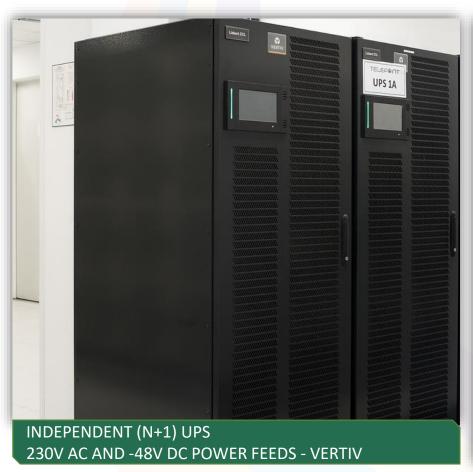

# INDEPENDENT (N+1) UPS POWER FEEDS

# **COLOCATION SUITES**

- Redundant cable entries from different streets
- Redundant support systems
- Independent (N+1) UPS 230V AC and -48V DC power feeds
- Alternative Diesel Generator groups CUMMINS POWER GENERATION
- Physical security Access & CCTV
- Cooling system with hot-and-cold aisle configuration or Aisle Containment Solution
- Water Leak Detection and Humidity systems
- VERTIV (N+1) redundant climate control equipment
- Fire detection Siemens Cerberus VESDA
- Fire Suppression FK-5-1-12 with Extinguishing Agent
- BMS system for real-time parameters monitoring
- Individually accounted power consumption with online monitoring