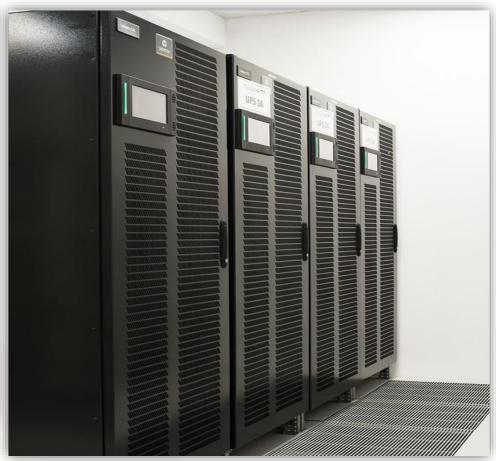

# INDEPENDENT (N+1) UPS POWER FEEDS

# **COLOCATION SUITES**

- Redundant cable entries from different streets
- Redundant support systems
- Independent (N+1) UPS 230V AC and -48V DC power feeds
- Alternative Diesel Generator groups CUMMINS POWER GENERATION
- Physical security Access & CCTV
- Cooling system with hot-and-cold aisle configuration or Aisle Containment Solution
- Water Leak Detection and Humidity systems
- VERTIV (N+1) redundant climate control equipment
- Fire detection Siemens Cerberus VESDA
- Fire Suppression FK-5-1-12 with Extinguishing Agent
- BMS system for real-time parameters monitoring
- Individually accounted power consumption with online monitoring