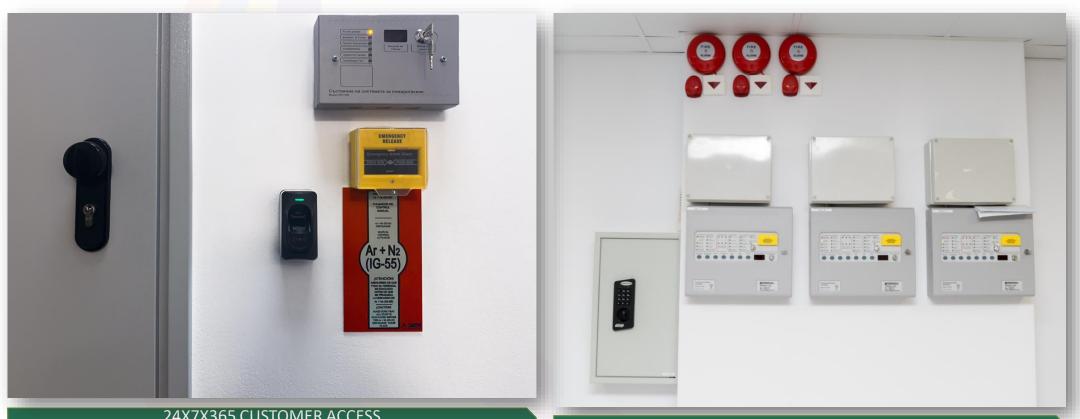

### **SECURITY ENVIRONMENT**

24X7X365 CUSTOMER ACCESS WITH WATERPROOF FINGERPRINT READER FOR ACCESS CONTROL SYSTEM

FIRE MONITORING AND CONTROL SYSTEM