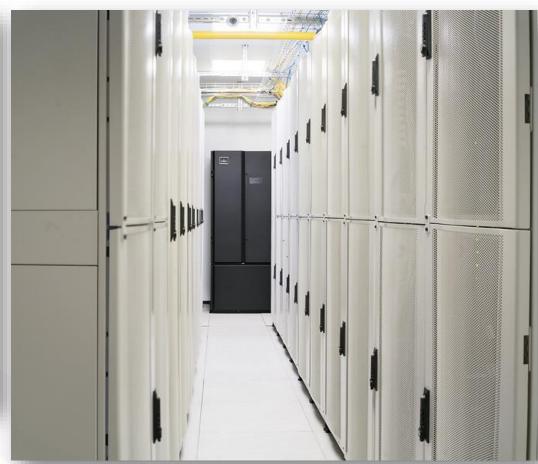

# COLOCATION SUITES

# **COLOCATION SUITES**

- Redundant cable entries from different streets
- Redundant support systems
- Independent (N+1) UPS 230V AC and -48V DC power feeds
- Alternative Diesel Generator groups CUMMINS POWER GENERATION
- Physical security Access & CCTV
- Cooling system with hot-and-cold aisle configuration or Aisle Containment Solution
- Water Leak Detection and Humidity systems
- VERTIV (N+1) redundant climate control equipment
- Fire detection Siemens Cerberus VESDA
- Fire Suppression FK-5-1-12 with Extinguishing Agent
- BMS system for real-time parameters monitoring
- Individually accounted power consumption with online monitoring